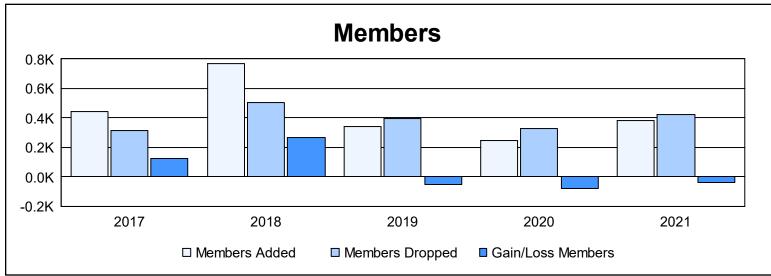

District 306 B1 As of June 2021 Cumulative

| Year      | New<br>Clubs | Dropped<br>Clubs | Gain/<br>Loss<br>Clubs | New<br>Members | Charter<br>Members | Reinstate<br>Members | Transfer<br>Members | Total<br>Member<br>Added | Total<br>Members<br>Dropped | Gain/<br>Loss<br>Members |
|-----------|--------------|------------------|------------------------|----------------|--------------------|----------------------|---------------------|--------------------------|-----------------------------|--------------------------|
| 2016-2017 | 7            | 2                | 5                      | 259            | 164                | 5                    | 14                  | 442                      | 317                         | 125                      |
| 2017-2018 | 9            | 4                | 5                      | 451            | 265                | 48                   | 5                   | 769                      | 502                         | 267                      |
| 2018-2019 | 5            | 3                | 2                      | 191            | 133                | 10                   | 10                  | 344                      | 399                         | -55                      |
| 2019-2020 | 2            | 2                | 0                      | 194            | 47                 | 5                    | 2                   | 248                      | 330                         | -82                      |
| 2020-2021 | 1            | 5                | -4                     | 273            | 68                 | 29                   | 11                  | 381                      | 421                         | -40                      |
| Average   | 5            | 3                | 2                      | 274            | 135                | 19                   | 8                   | 437                      | 394                         | 43                       |