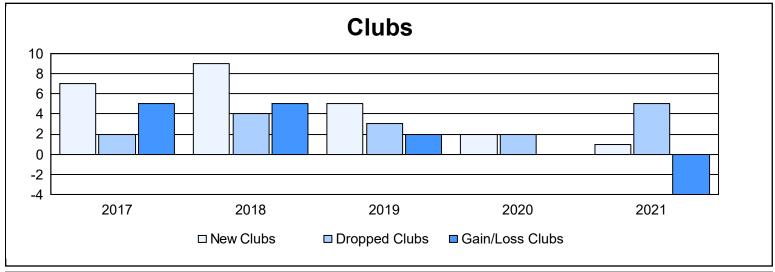

District 306 B1 As of June 2021 Cumulative

| Year      | New<br>Clubs | Dropped<br>Clubs | Gain/<br>Loss<br>Clubs | New<br>Members | Charter<br>Members | Reinstate<br>Members | Transfer<br>Members | Total<br>Member<br>Added | Total<br>Members<br>Dropped | Gain/<br>Loss<br>Members |
|-----------|--------------|------------------|------------------------|----------------|--------------------|----------------------|---------------------|--------------------------|-----------------------------|--------------------------|
| 2016-2017 | 7            | 2                | 5                      | 259            | 164                | 5                    | 14                  | 442                      | 317                         | 125                      |
| 2017-2018 | 9            | 4                | 5                      | 451            | 265                | 48                   | 5                   | 769                      | 502                         | 267                      |
| 2018-2019 | 5            | 3                | 2                      | 191            | 133                | 10                   | 10                  | 344                      | 399                         | -55                      |
| 2019-2020 | 2            | 2                | 0                      | 194            | 47                 | 5                    | 2                   | 248                      | 330                         | -82                      |
| 2020-2021 | 1            | 5                | -4                     | 273            | 68                 | 29                   | 11                  | 381                      | 421                         | -40                      |
| Average   | 5            | 3                | 2                      | 274            | 135                | 19                   | 8                   | 437                      | 394                         | 43                       |